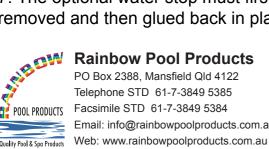

**Trio Deck Jet Plumbing Specifications** 

- 2. Water throw from the standard Deck Jet is approximately 10'.
- 3. The "Triple Spray" and "Fan" style heads may not produce the desired effects in windy conditions.
- 4. Deck must be 2' width minimum.
- 5. Standard installation will locate the Deck Jet a minimum of 14" behind the water's edge.
- 6. Trio Deck Jets must be plumbed using one of the approved looped plumbing options above.
- 7. The optional water stop must first be removed and then glued back in place.