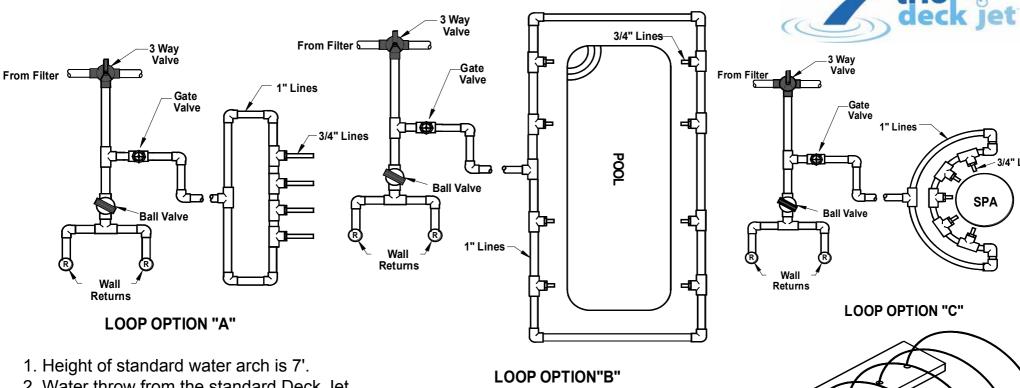

**Trio Deck Jet Plumbing Specifications** 

- 2. Water throw from the standard Deck Jet is approximately 10'.
- 3. The "Triple Spray" and "Fan" style heads may not produce the desired effects in windy conditions.
- 4. Deck must be 2' width minimum.
- 5. Standard installation will locate the Deck Jet a minimum of 14" behind the water's edge.
- 6. Trio Deck Jets must be plumbed using one of the approved looped plumbing options above.
- 7. The optional water stop must first be removed and then glued back in place.